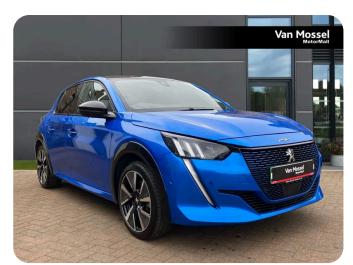

## Peugeot E-208 Electric Hatchback

100kW GT Premium 50kWh 5dr Auto [11kWCh]

## £16,995

Year: 2021 Mileage: 13,000

Colour: Blue

Gears: Auto

Fuel: Electric

Engine: 0.0L

Comprehensive 110-Point Workshop Check

Carried out by our fully trained technicians