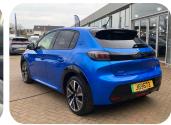

## Peugeot E-208 Electric Hatchback

100kW GT Premium 50kWh 5dr Auto [11kWCh]

## £16,995

Year: 2021 Mileage: 13,000

Colour: Blue

Gears: Auto

Fuel: Electric

Engine: 0.0L

Comprehensive 110-Point Workshop Check

Carried out by our fully trained technicians