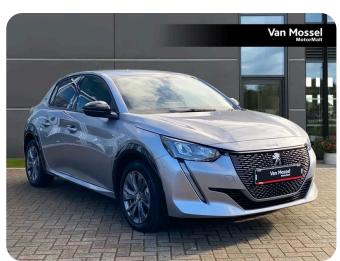

## Peugeot E-208 Electric Hatchback

100kW Allure Premium + 50kWh 5dr Auto

£21,995

Year: 2023

Mileage: 4,659

Colour: Special Metallic - Cumulus Grey

Gears: Auto

Fuel: Electric